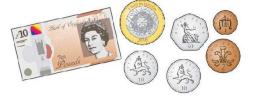

## Money

В

Name \_\_\_\_\_

1 Complete.

2 Circle the notes and coins which total £8.76

£7 + \_\_\_\_\_ p = £\_\_\_\_

3 Whitney has this money in her purse.

Circle the items she can buy.