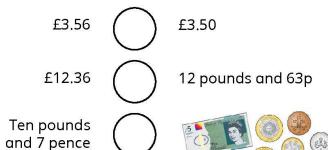

## Money

В

Name \_\_\_\_\_

1 Complete.

2 Circle the notes and coins which total £8.76

£7 + \_\_\_\_\_ p = £\_\_\_\_

3 Whitney has this money in her purse.

Circle the items she can buy.