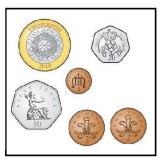

## Money

В

Name \_\_\_\_\_

1 Complete.

2 Circle the notes and coins which total £8.76

£7 + \_\_\_\_\_ p = £\_\_\_\_

3 Whitney has this money in her purse.

Circle the items she can buy.

Alex has £11,45

Tommy has

Order the children from least to most money.

How much more money does Tommy have than Dora?

She has 8 fifty pence pieces. She has 4 twenty pence pieces. She has 3 pound coins.

How much does Rosie have altogether?