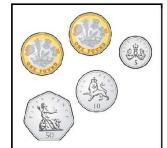

## Money

В

Name \_\_\_\_\_

1 Complete.

2 Circle the notes and coins which total £8.76

£7 + \_\_\_\_\_ p = £\_\_\_\_

3 Whitney has this money in her purse.

Circle the items she can buy.

Alex has £11,45

Tommy has

Order the children from least to most money.

How much more money does Tommy have than Dora?

She has 8 fifty pence pieces. She has 4 twenty pence pieces. She has 3 pound coins.

How much does Rosie have altogether?