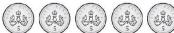

2 Circle 3 pounds and 37 pence.

3 Max empties his money box.

He spends £2 and 69 pence on a present. Circle the coins he could have used.

£ and

р

B ( ) ( ) ( ) ( ) ( )

£ and p

6 Here is part of a café menu.