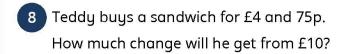

He spends £2 and 69 pence on a present. Circle the coins he could have used.



£ and

р





B ( ) ( ) ( ) ( ) ( )































£ and p



6 Here is part of a café menu.

| Menu                     |  |  |  |
|--------------------------|--|--|--|
| Milkshake£1 and 60p      |  |  |  |
| Water £1 and 29p         |  |  |  |
| Hot chocolate £2 and 45p |  |  |  |
| Flapjack £1 and 35p      |  |  |  |
| Brownie 75p              |  |  |  |

What is the total cost of a milkshake and a flapjack?

£ and



Whitney has £5 and 70p. She buys a milkshake. How much does she have left?

| and |     |
|-----|-----|
|     | and |

What is the total cost of a milkshake and a brownie?

£ and



7 Complete.

$$\underline{f}$$
 and  $\underline{\qquad}$  p = 672 pence



| £ | and  | р |
|---|------|---|
| _ | aria | Р |



The total cost is £96

How much does the coffee machine cost?

£