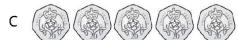

2 Circle 3 pounds and 37 pence.

3 Max empties his money box.

He spends £2 and 69 pence on a present. Circle the coins he could have used.

£ and

р

B ( ) ( ) ( ) ( ) ( )

£ and p

6 Here is part of a café menu.