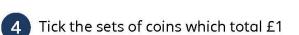

£ and

7 Complete.

$$\underline{f}$$
 and  $\underline{\qquad}$  p = 672 pence

| £ | and  | р |
|---|------|---|
| _ | aria | Р |

The total cost is £96

How much does the coffee machine cost?

£